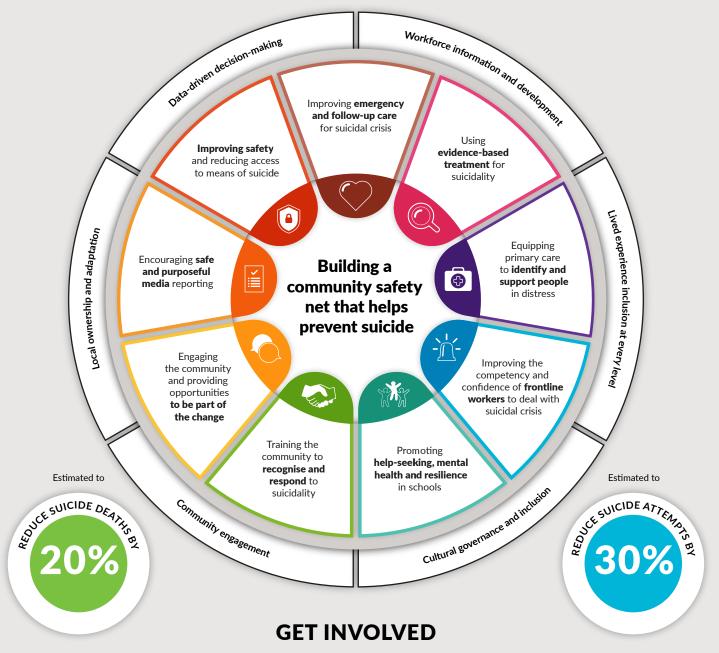

## WHAT IS LIFESPAN?

LifeSpan is a new, evidence-based, integrated approach to suicide prevention.

It combines nine strategies that have strong evidence for suicide prevention into one community-led approach. LifeSpan aims to build a safety net for the community by connecting and coordinating new and existing interventions and programs, and building the capacity of the community to better support people facing a suicide crisis.